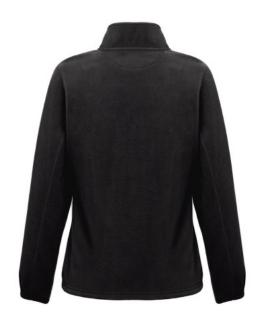

## THC GAMA WOMEN. WOMEN'S POLAR FLEECE JACKET

# **Specification**

100% polyester (300 g/m²) anti-pilling high-density women's fitted fleece jacket. Coloruer zipper and inner lining for greater comfort. Contains zippered side pockets and flap, elastic band on sleeves, elastic drawstring at the bottom and reinforcement ribbon on the inside of the collar. Sizes: S, M, L, XL, XXL