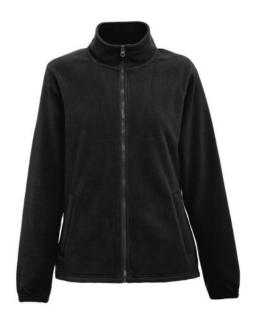

## THC GAMA WOMEN. WOMEN'S POLAR FLEECE JACKET

# **Specification**

100% polyester (300 g/m²) anti-pilling high-density women's fitted fleece jacket. Coloruer zipper and inner lining for greater comfort. Contains zippered side pockets and flap, elastic band on sleeves, elastic drawstring at the bottom and reinforcement ribbon on the inside of the collar. Sizes: S, M, L, XL, XXL